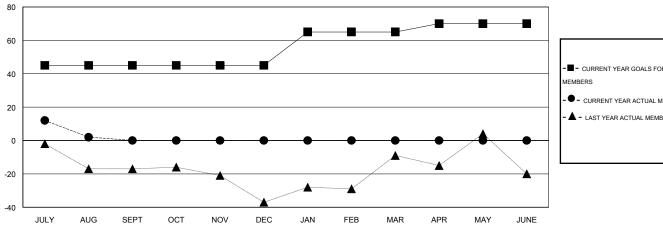

#### GOALS AND ACTUAL MEMBERS CUMULATIVE

| ■-    | CURRENT YEAR GOALS FOR NEW |
|-------|----------------------------|
| /EN/D | EDS                        |

CURRENT YEAR ACTUAL MEMBERS

- LAST YEAR ACTUAL MEMBERS